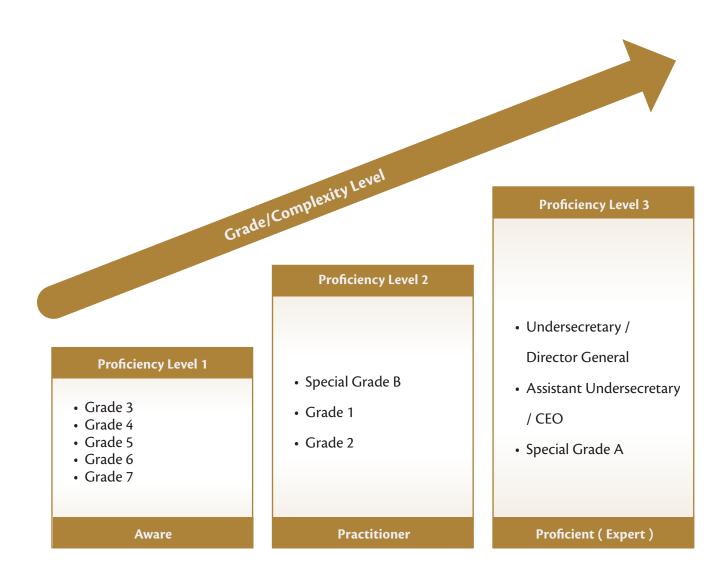

## **Alignment of Behavioral Competency Framework**

It includes 3 proficiency levels with clear behavioral indicators for each attribute, where the level of sophistication and competency complexity increases gradually from one level to another.